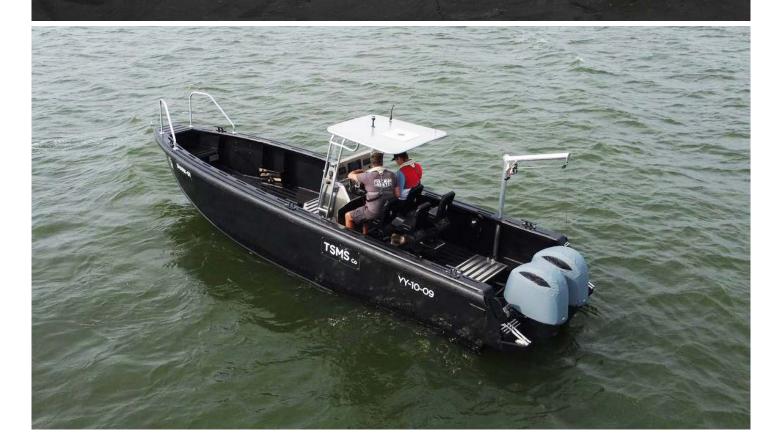

The RBB 900 is our midsize centre console workboat. Our customers use this 9-metre workboat for dive support, surveying, patrolling and crew tendering. The unsinkable HDPE hull has a flexible layout to accommodate all your requirements: dive door, push bow, towing bit etc. The boat can be equipped with all modern navigation and communication equipment and is fully trailerable.

## **RBB 900** Crew tender, patrol survey

WORKSHOP/SHOWROG Schelphoek 115 1621 MK Hoorn The Netherlands **TIDEMANSBOATS.COM** +31 229 245 999 +31 6 29 20 05 17 info@tidemanboats.com