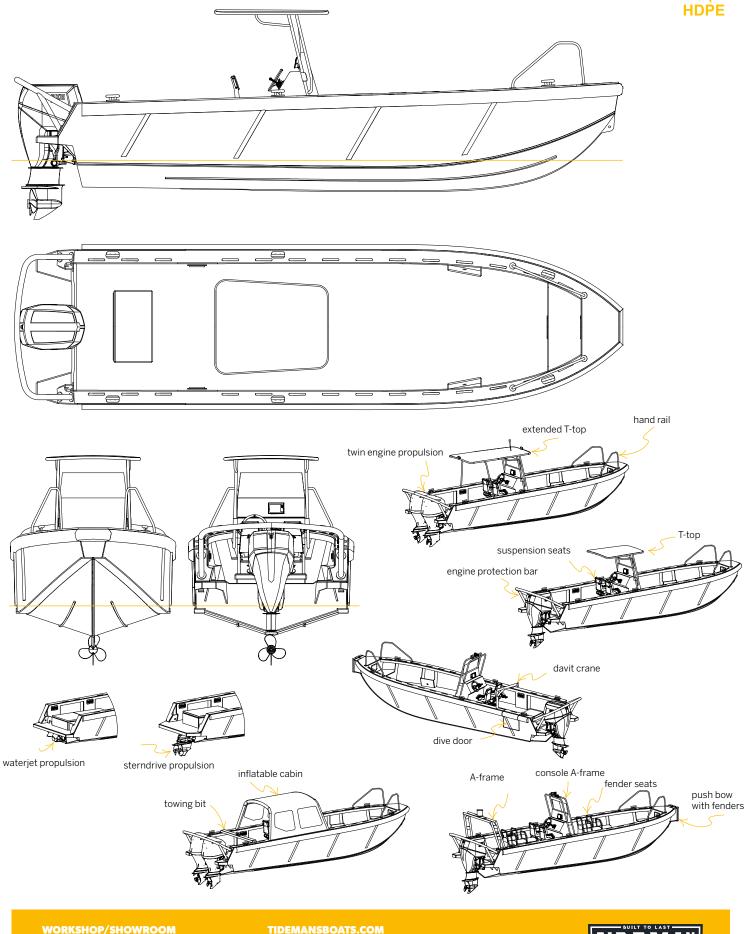

The RBB 900 is our midsize centre console workboat. Our customers use this 9-metre workboat for dive support, surveying, patrolling and crew tendering. The unsinkable HDPE hull has a flexible layout to accommodate all your requirements: dive door, push bow, towing bit etc. The boat can be equipped with all modern navigation and communication equipment and is fully trailerable.

| Layout      | Cabin                            |
|-------------|----------------------------------|
| Task        | Patrol, crew tender              |
| LOA         | 9.10 m                           |
| BOA         | 2.50 m                           |
| Draft       | 0.30 m                           |
| Weigt       | 2000 kg                          |
| Payload kg  | 900 kg                           |
| Engine      | 1 or 2                           |
| Propulsion  | Outboard/waterjet/sterndrive     |
| Fuel        | Gasonline or diesel              |
| Power       | Max 300 hp (400kg)               |
| Tank liter  | 450 liter                        |
| Speed       | 42 knots                         |
| Range nm    | 400 nm (diesel)                  |
| Seats (opt) | 4 - 10                           |
| Transport   | Trailerable                      |
| Transport   | Fits in 40ft high cube container |
|             |                                  |