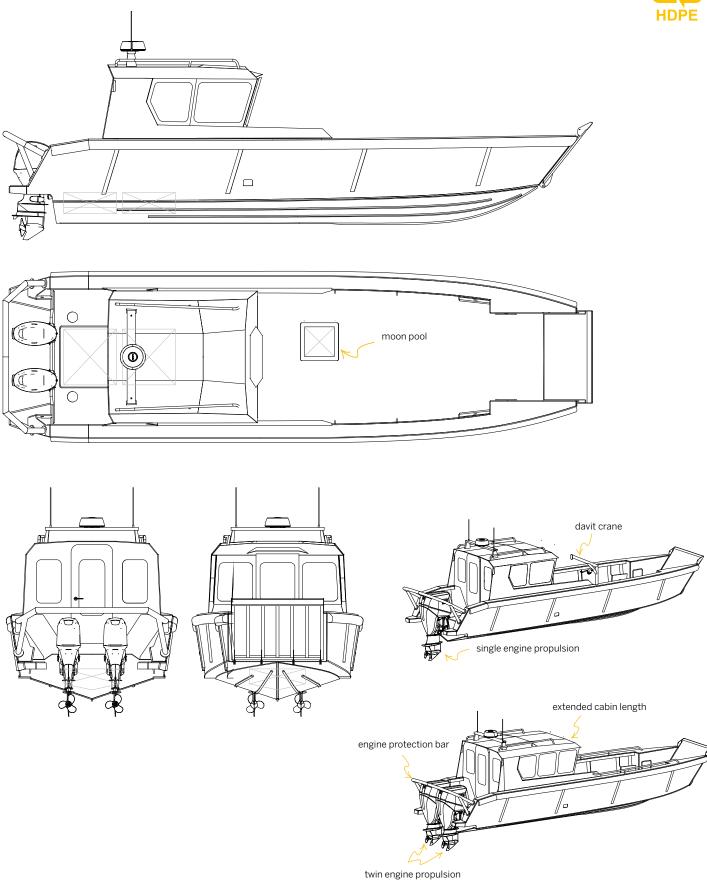

The LCC 1000 is our cabin landing craft. Our customers use this 10-metre workboat to transport people and supplies from ship to shore. The unsinkable HDPE hull has a flexible layout to accommodate all your requirements: dive door, towing bit etc. The boat can be equipped with all modern navigation and communication equipment and is fully trailerable.

| Layout      | Center console      |
|-------------|---------------------|
| Task        | Landing craft       |
| LOA         | 9.80 m              |
| ВОА         | 2.90 m              |
| Draft       | 0.40                |
| Weigt       | 2500 kg             |
| Payload kg  | 2000 kg             |
| Engine      | 1 or 2              |
| Propulsion  | Outboard            |
| Fuel        | Gasoline or diesel  |
| Power       | max 300 hp (400 kg) |
| Tank liter  | 200 liter           |
| Speed       | 32 knots            |
| Range nm    | 100 nm              |
| Seats (opt) | 2 + 4               |
|             |                     |