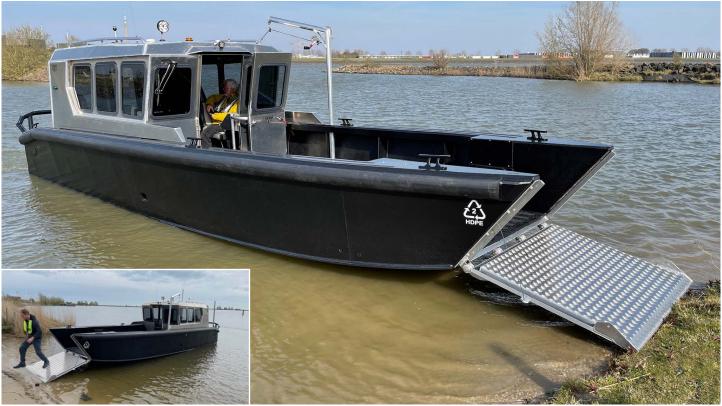

The LCC 1000 is our cabin landing craft. Our customers use this 10-metre workboat to transport people and supplies from ship to shore. The unsinkable HDPE hull has a flexible layout to accommodate all your requirements: dive door, towing bit etc. The boat can be equipped with all modern navigation and communication equipment and is fully trailerable.