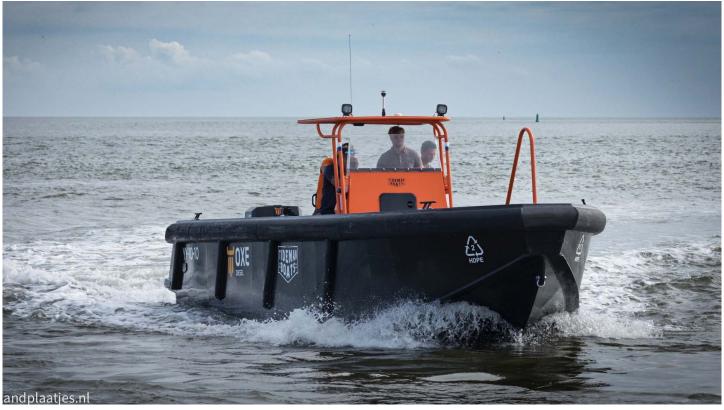

The RBB 1100 is our largest center console workboat. Our customers use this 11 metre open workboat for intercepting, patrolling and crew tendering. The unsinkable HDPE hull has a flexible layout to accommodate all your requirements: dive door, push bow, towing bit etc. The boat can be equipped with all modern navigation and communication equipment and fits up to 13 suspensions seats.