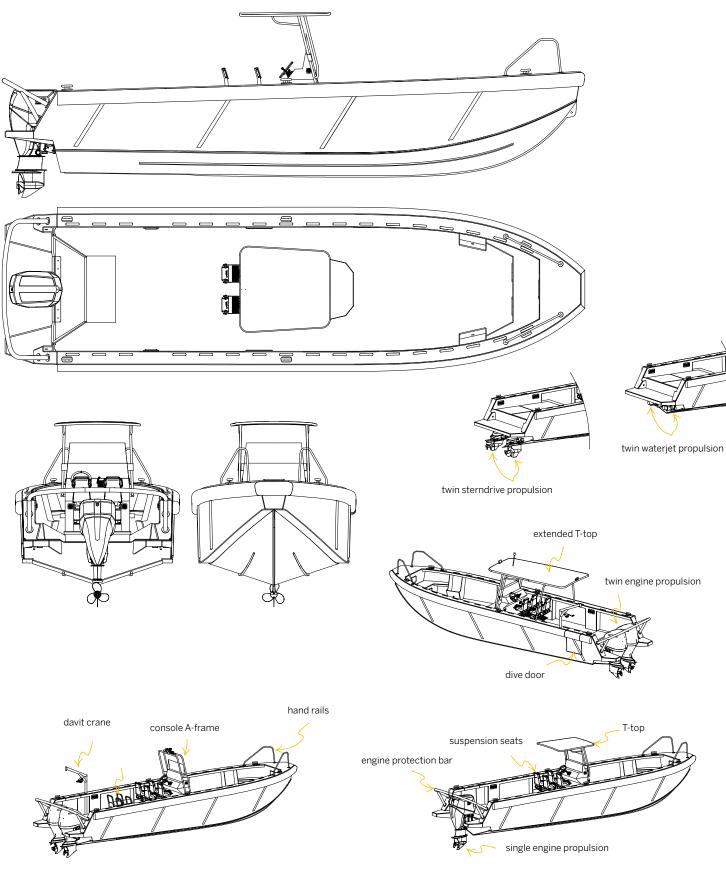

The RBB 1100 is our largest center console workboat. Our customers use this 11 metre open workboat for intercepting, patrolling and crew tendering. The unsinkable HDPE hull has a flexible layout to accommodate all your requirements: dive door, push bow, towing bit etc. The boat can be equipped with all modern navigation and communication equipment and fits up to 13 suspensions seats.