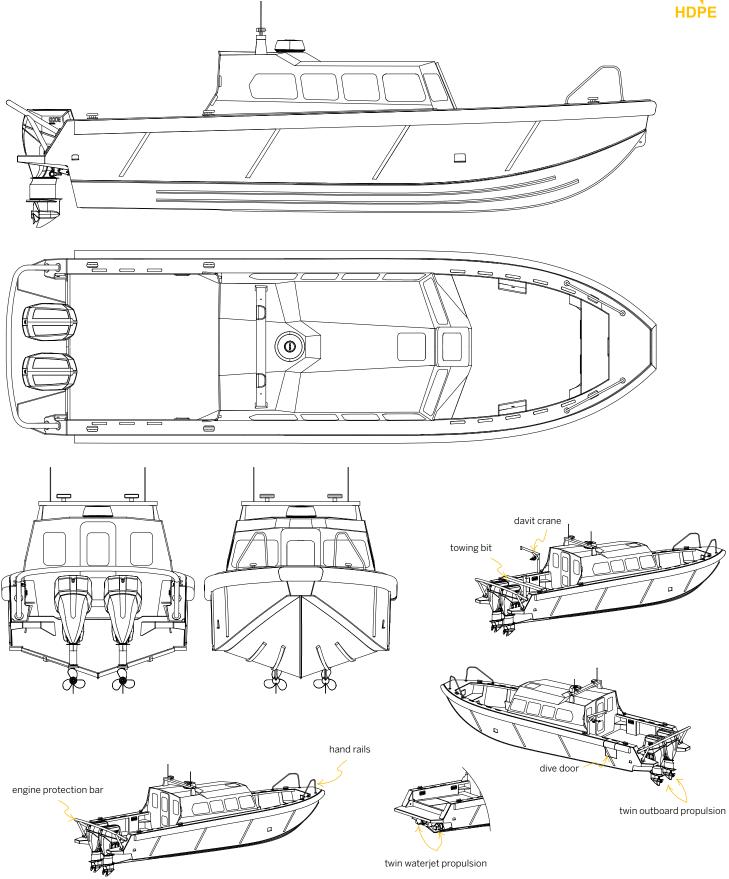

The RBC 1200 is our largest cabin workboat. Our customers use this 12 metre cabin workboat as a pilot boat, patrolling and crew tendering. The unsinkable HDPE hull has a flexible layout to accommodate all your requirements: dive door, push bow, towing bit etc. The boat can be equipped with all modern navigation and communication equipment and fits up to 12 suspensions seats.

| Layout      | Cabin                 |
|-------------|-----------------------|
| Task        | Pilot boat            |
| LOA         | 11.95 m               |
| BOA         | 3.40 m                |
| Draft       | 0.50                  |
| Weigt       | 7500 kg               |
| Payload kg  | 1500 kg               |
| Engine      | 2                     |
| Propulsion  | Outboard              |
| Fuel        | Gasoline or diesel    |
| Power       | 2 x 1000 hp (1500 kg) |
| Tank liter  | 2 x 800 liter         |
| Speed       | 34 knots              |
| Range nm    | 200 nm                |
| Seats (opt) | 12                    |