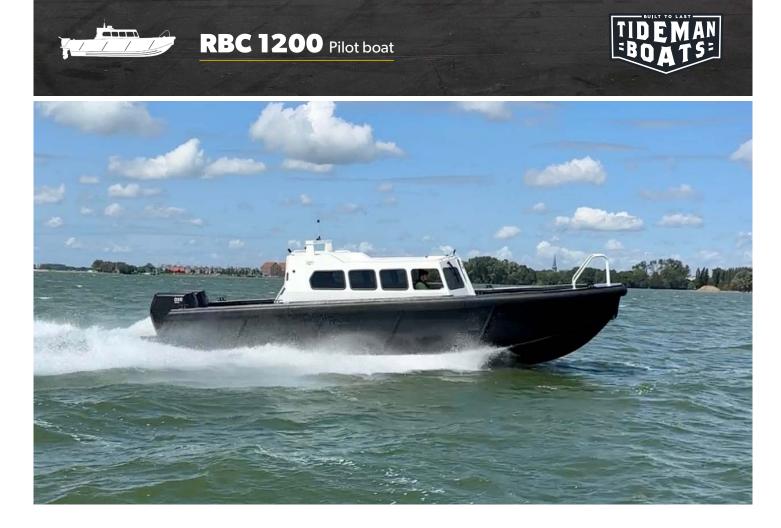

The RBC 1200 is our largest cabin workboat. Our customers use this 12 metre cabin workboat as a pilot boat, patrolling and crew tendering. The unsinkable HDPE hull has a flexible layout to accommodate all your requirements: dive door, push bow, towing bit etc. The boat can be equipped with all modern navigation and communication equipment and fits up to 12 suspensions seats.

## RBC 1200 Pilot boat

WORKSHOP/SHOWROOM Schelphoek 115 1621 MK Hoorn The Netherlands **TIDEMANSBOATS.COM** +31 229 245 999 +31 6 29 20 05 17 info@tidemanboats.com